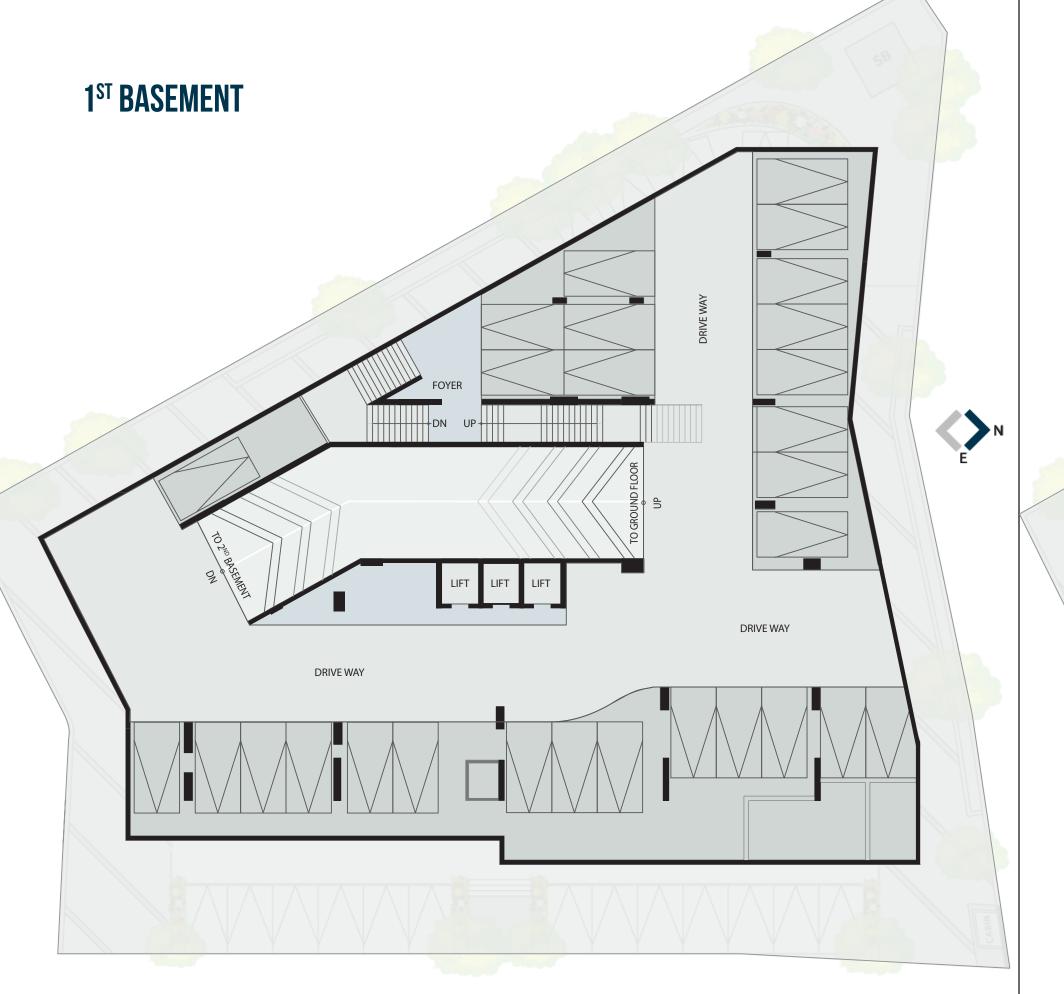

#### **SPECIFICATIONS**

SINDHUBHAVAN ROAD

Exclusivity
Optimum sized commercial complex, with 3 basement parking including multilevel parking.

• Saint Gobain, AIS or equivalent manufactured clear or reflective toughened glasses.