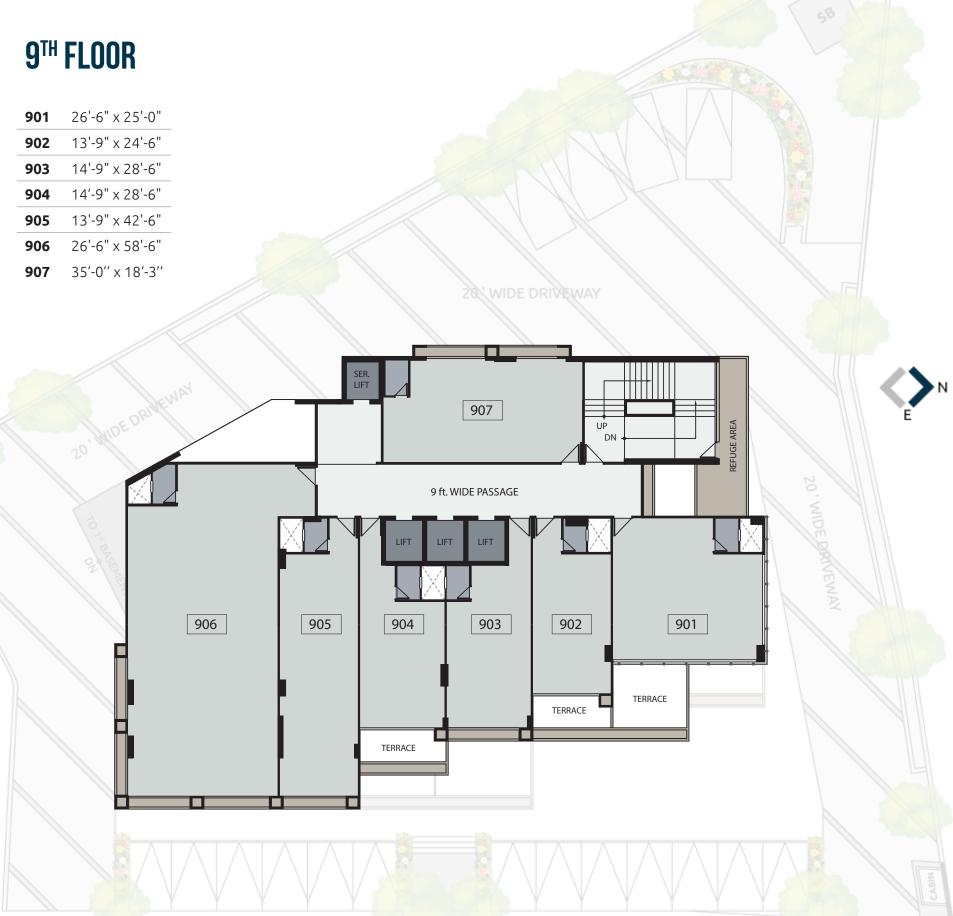

s and retail giants rubbing shoulders for exceptional shopping experience, entertainment and space required to ensure business running uninterrupted 24 X7.

Live, Shop, Dine, Work, Explore!

# creating new Solution So

Enjoy discussing efficiency boosting corporate ideas over an espresso.

The landscape, the exteriors are all designed to provide stimulation for work and comfort.

New, modern offices behind a beautifully crafted facade, with private and communal terraces.

5 high speed lifts ensuring that you reach on time for work. Emergency services are readily available 24 X 7 safety and security.















13'-0" x 52'-6"





# 3<sup>RD</sup> FLOOR 13'-0" x 54'-6" 13'-0" x 62'-9" 23'-0" x 42'-3" 23'-3" x 42'-3" 13'-0" x 52'-6" 18'-0" x 53'-9" 9 ft. WIDE PASSAGE PASSAGE















## 11<sup>™</sup> FLOOR **1101** 26'-6" x 25'-0" **1102** 29'-9" x 25'-0" **1103** 29'-0" x 31'-0" 13'-9" x 6'-0" **1104** 26'-6" x 46'-6" 13'-0" x 12'-0" **1105** 35'-0" x 18'-3" 1105 9 ft. WIDE PASSAGE 1104 1103 1101 1102 TERRACE TERRACE TERRACE



# 13<sup>™</sup> FLOOR

26'-6" x 25'-0"

29'-9" x 25'-0"

20'-3" x 25'-0" 8'-9" x 10'-3"

13'-0" x 42'-6" 13'-9" x 9'-6"

35'-0" x 18'-3"













CHIEF JUSTICE Bungalow

JUDGES BUNGLOW ROAD

#### **SPECIFICATIONS**

SINDHUBHAVAN ROAD



Exclusivity
Optimum sized commercial complex, with 3 basement parking including multilevel parking.



• Saint Gobain, AIS or equivalent manufactured clear or reflective toughened glasses.



#### Air- conditioning

• Provision to keep outdoor AC unit on platform, Provision of drain (for HVAC) has been