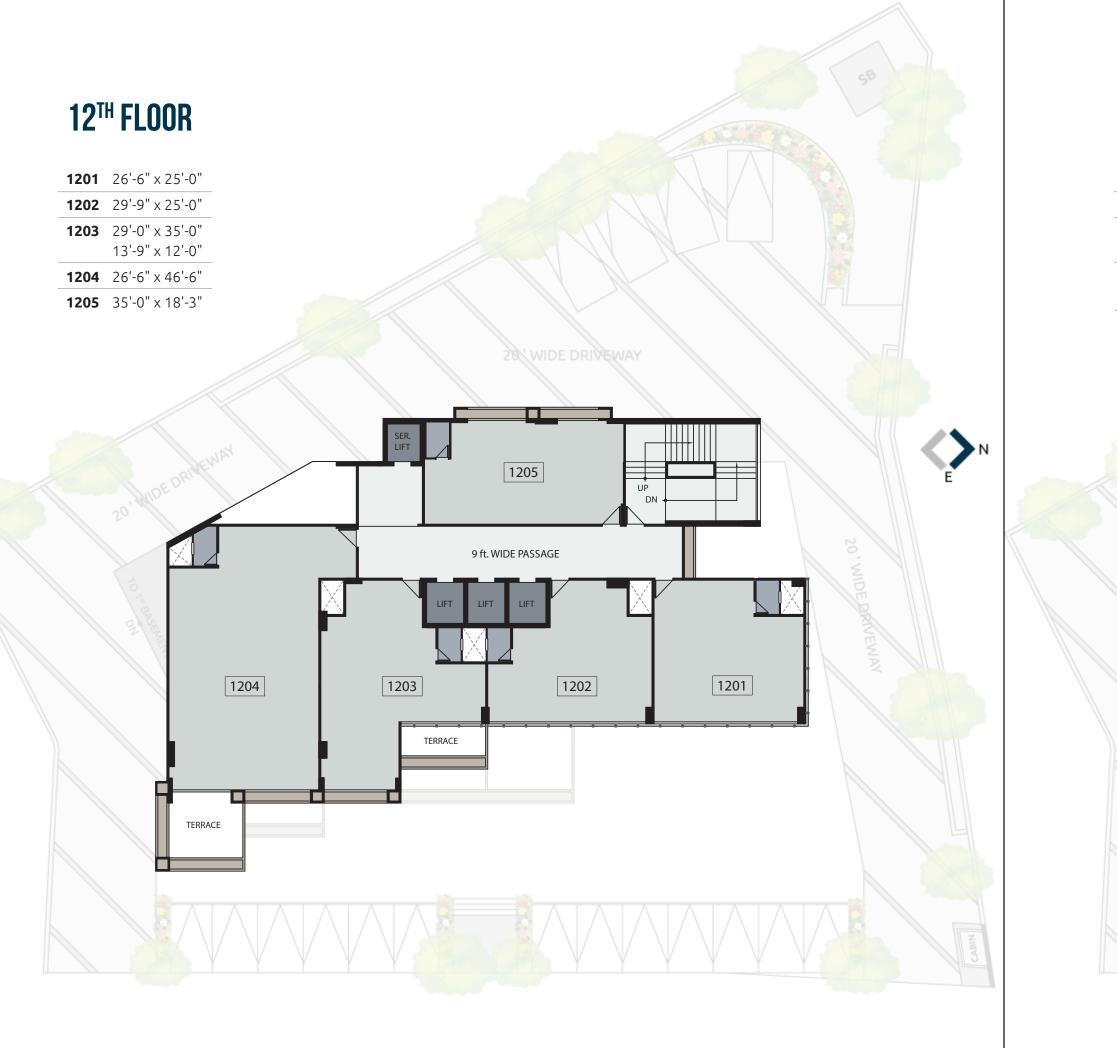

ng corporate ideas over an espresso.

The landscape, the exteriors are all designed to provide stimulation for work and comfort.

New, modern offices behind a beautifully crafted facade, with private and communal terraces.

5 high speed lifts ensuring that you reach on time for work. Emergency services are readily available 24 X 7 safety and security.















13'-0" x 52'-6"





# 3<sup>RD</sup> FLOOR 13'-0" x 54'-6" 13'-0" x 62'-9" 23'-0" x 42'-3" 23'-3" x 42'-3" 13'-0" x 52'-6" 18'-0" x 53'-9" 9 ft. WIDE PASSAGE PASSAGE















## 11<sup>™</sup> FLOOR **1101** 26'-6" x 25'-0" **1102** 29'-9" x 25'-0" **1103** 29'-0" x 31'-0" 13'-9" x 6'-0" **1104** 26'-6" x 46'-6" 13'-0" x 12'-0" **1105** 35'-0" x 18'-3" 1105 9 ft. WIDE PASSAGE 1104 1103 1101 1102 TERRACE TERRACE TERRACE



# 13<sup>™</sup> FLOOR

26'-6" x 25'-0"

29'-9" x 25'-0"

20'-3" x 25'-0" 8'-9" x 10'-3"

13'-0" x 42'-6" 13'-9" x 9'-6"

35'-0" x 18'-3"













CHIEF JUSTICE Bungalow

JUDGES BUNGLOW ROAD

#### **SPECIFICATIONS**

SINDHUBHAVAN ROAD



Exclusivity
Optimum sized commercial complex, with 3 basement parking including multilevel parking.



• Saint Gobain, AIS or equivalent manufactured clear or reflective toughened glasses.



#### Air- conditioning

• Provision to keep outdoor AC unit on platform, Provision of drain (for HVAC) has been provided



Flooring
• Office - Vitrified tiles (2' x 2')

• Passage & lift lobby - Vitrified tiles & Granites

• 4 passenger elevator & 1 service elevator for easy to reach your business place.



HONEST

PRIDE HOTEL

#### • All internal wall nicely f