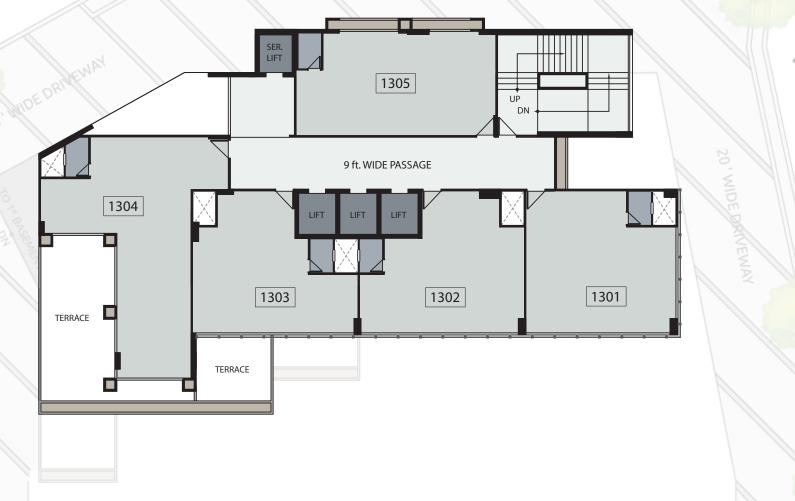

# 13<sup>™</sup> FLOOR

26'-6" x 25'-0"

29'-9" x 25'-0"

20'-3" x 25'-0" 8'-9" x 10'-3"

13'-0" x 42'-6" 13'-9" x 9'-6"

35'-0" x 18'-3"

CHIEF JUSTICE Bungalow

JUDGES BUNGLOW ROAD