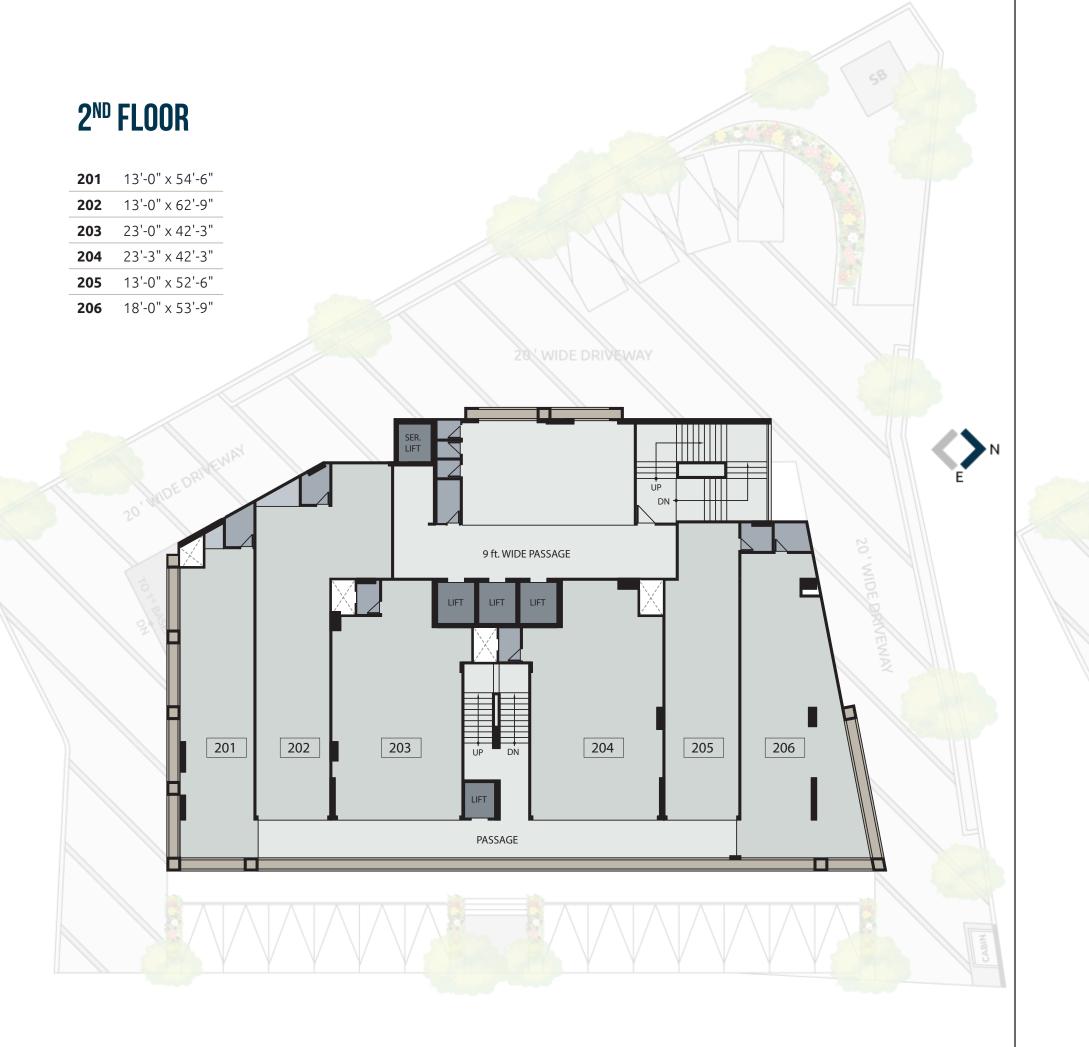

# 3<sup>RD</sup> FLOOR 13'-0" x 54'-6" 13'-0" x 62'-9" 23'-0" x 42'-3" 23'-3" x 42'-3" 13'-0" x 52'-6" 18'-0" x 53'-9" 9 ft. WIDE PASSAGE PASSAGE