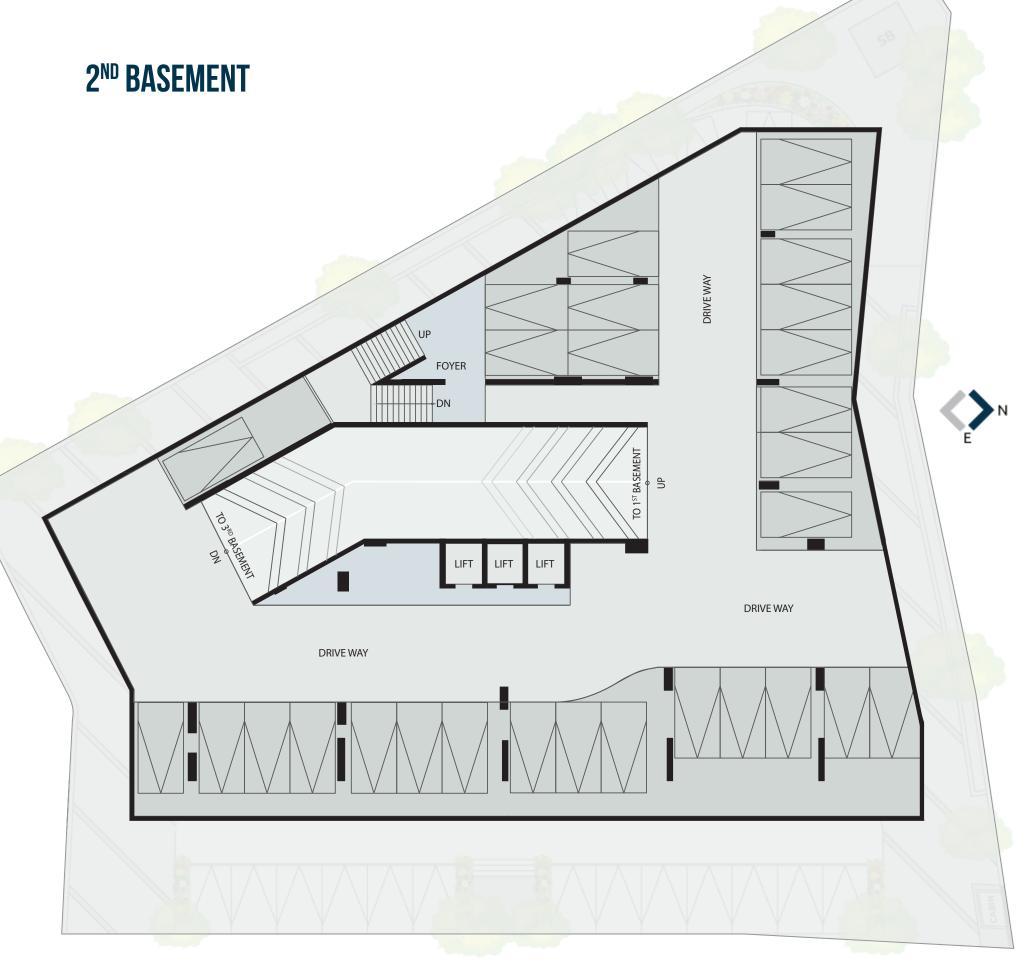

#### **SPECIFICATIONS**

SINDHUBHAVAN ROAD

Exclusivity
Optimum sized commercial complex, with 3 basement parking including multilevel parking.

• Saint Gobain, AIS or equivalent manufactured clear or reflective toughened glasses.