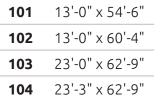

5 high speed lifts ensuring that you reach on time for work. Emergency services are readily available 24 X 7 safety and security.

13'-0" x 52'-6"