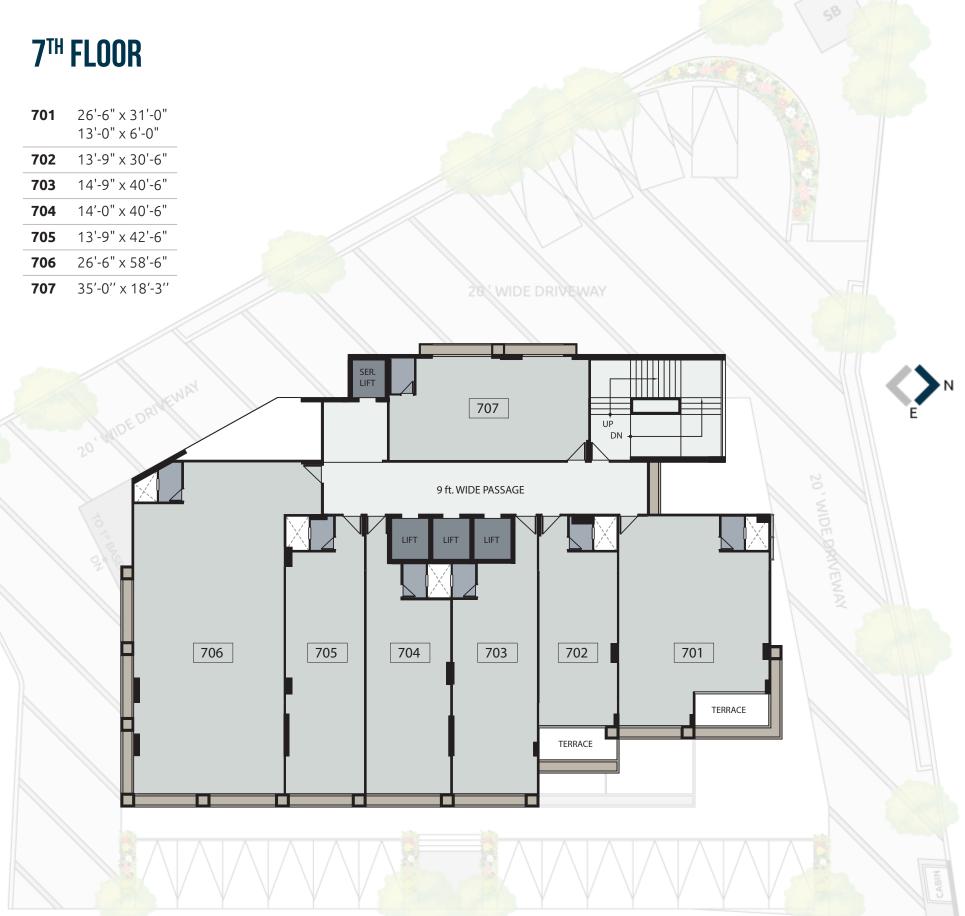

rands and retail giants rubbing shoulders for exceptional shopping experience, entertainment and space required to ensure business running uninterrupted 24 X7.

Live, Shop, Dine, Work, Explore!

# creating new Solution So

Enjoy discussing efficiency boosting corporate ideas over an espresso.

The landscape, the exteriors are all designed to provide stimulation for work and comfort.

New, modern offices behind a beautifully crafted facade, with private and communal terraces.

5 high speed lifts ensuring that you reach on time for work. Emergency services are readily available 24 X 7 safety and security.















13'-0" x 52'-6"





# 3<sup>RD</sup> FLOOR 13'-0" x 54'-6" 13'-0" x 62'-9" 23'-0" x 42'-3" 23'-3" x 42'-3" 13'-0" x 52'-6" 18'-0" x 53'-9" 9 ft. WIDE PASSAGE PASSAGE















## 11<sup>™</sup> FLOOR **1101** 26'-6" x 25'-0" **1102** 29'-9" x 25'-0" **1103** 29'-0" x 31'-0" 13'-9" x 6'-0" **1104** 26'-6" x 46'-6" 13'-0" x 12'-0" **1105** 35'-0" x 18'-3" 1105 9 ft. WIDE PASSAGE 1104 1103 1101 1102 TERRACE TERRACE TERRACE



# 13<sup>™</sup> FLOOR

26'-6" x 25'-0"

29'-9" x 25'-0"

20'-3" x 25'-0" 8'-9" x 10'-3"

13'-0" x 42'-6" 13'-9" x 9'-6"

35'-0" x 18'-3"













CHIEF JUSTICE Bungalow

JUDGES BUNGLOW ROAD

#### **SPECIFICATIONS**

SINDHUBHAVAN ROAD



Exclusivity
Optimum sized commercial complex, with 3 basement parking including multilevel parking.



• Saint Gobain, AIS or equivalent manufactured clear or reflective toughened glasses.



#### Air- conditioning

• Provision to keep outdoor AC unit on platform, Provision of drain (for HVAC) has