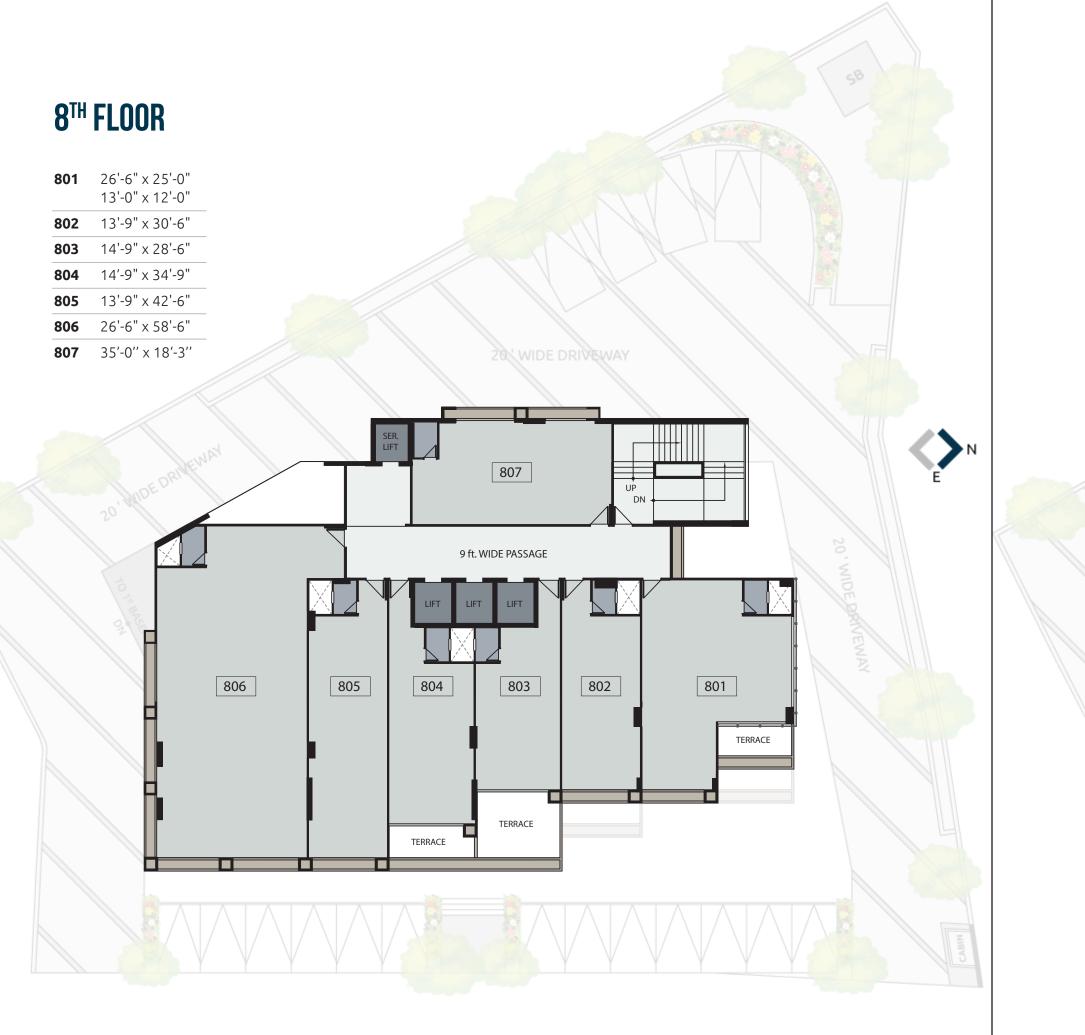

nds and retail giants rubbing shoulders for exceptional shopping experience, entertainment and space required to ensure business running uninterrupted 24 X7.

Live, Shop, Dine, Work, Explore!

# creating new Solution So

Enjoy discussing efficiency boosting corporate ideas over an espresso.

The landscape, the exteriors are all designed to provide stimulation for work and comfort.

New, modern offices behind a beautifully crafted facade, with private and communal terraces.

5 high speed lifts ensuring that you reach on time for work. Emergency services are readily available 24 X 7 safety and security.















13'-0" x 52'-6"





# 3<sup>RD</sup> FLOOR 13'-0" x 54'-6" 13'-0" x 62'-9" 23'-0" x 42'-3" 23'-3" x 42'-3" 13'-0" x 52'-6" 18'-0" x 53'-9" 9 ft. WIDE PASSAGE PASSAGE















## 11<sup>™</sup> FLOOR **1101** 26'-6" x 25'-0" **1102** 29'-9" x 25'-0" **1103** 29'-0" x 31'-0" 13'-9" x 6'-0" **1104** 26'-6" x 46'-6" 13'-0" x 12'-0" **1105** 35'-0" x 18'-3" 1105 9 ft. WIDE PASSAGE 1104 1103 1101 1102 TERRACE TERRACE TERRACE



# 13<sup>™</sup> FLOOR

26'-6" x 25'-0"

29'-9" x 25'-0"

20'-3" x 25'-0" 8'-9" x 10'-3"

13'-0" x 42'-6" 13'-9" x 9'-6"

35'-0" x 18'-3"













CHIEF JUSTICE Bungalow

JUDGES BUNGLOW ROAD

#### **SPECIFICATIONS**

SINDHUBHAVAN ROAD



Exclusivity
Optimum sized commercial complex, with 3 basement parking including multilevel parking.



• Saint Gobain, AIS or equivalent manufactured clear or reflective toughened glasses.



#### Air- conditioning

• Provision to keep outdoor AC unit on platform, Provision of drain (for HVAC) has be