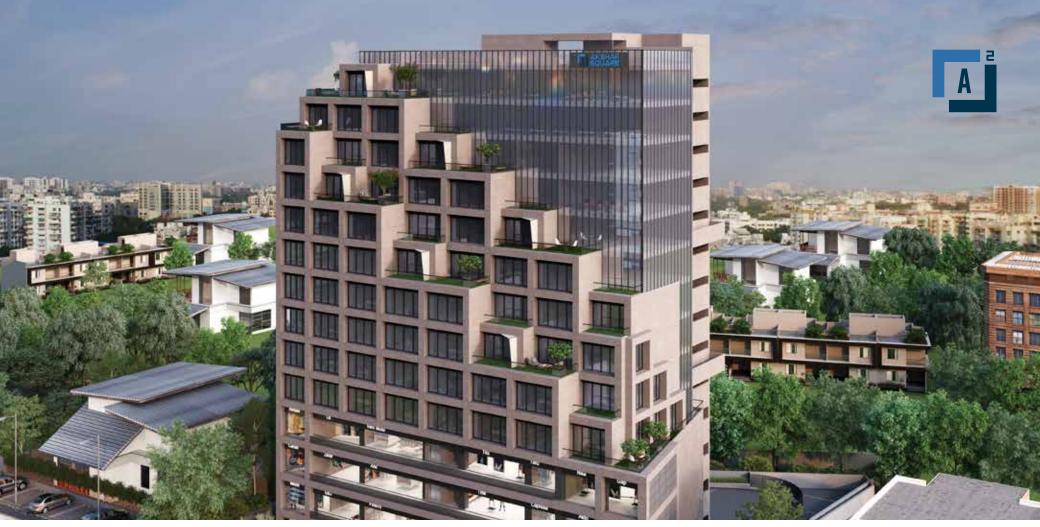

### Business Infrastructure

A<sup>2</sup> ~ Akshar Square modern offices behind a beautifully crafted façade, flexible & light-filled office floors - some with exclusive terraces created to the highest standards for occupiers who want to be at downtown.

The business infrastructure at Akshar Square is designed by using cutting edge modern technology to empower the huge business enterprises here.

14 -story mixed-use tower includes10 levels of Class A offices,3-level + street level retail & dining options.

# location with a proven reputation for business

Located in Bodakdev, A2 is set amid a cocktail of Business, rapidly evolving start-ups, galleries, parks, hotels, plus highly individual shops, cafe and restaurants immersed in the excitement of the Ahmedabad's life.