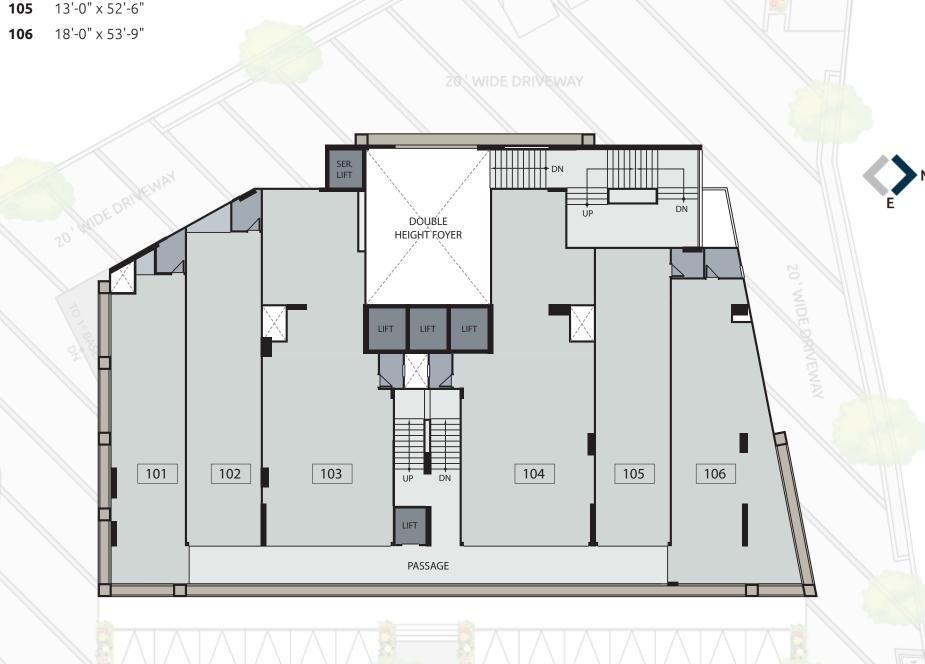

5 high speed lifts ensuring that you reach on time for work. Emergency services are readily available 24 X 7 safety and security.

13'-0" x 52'-6"