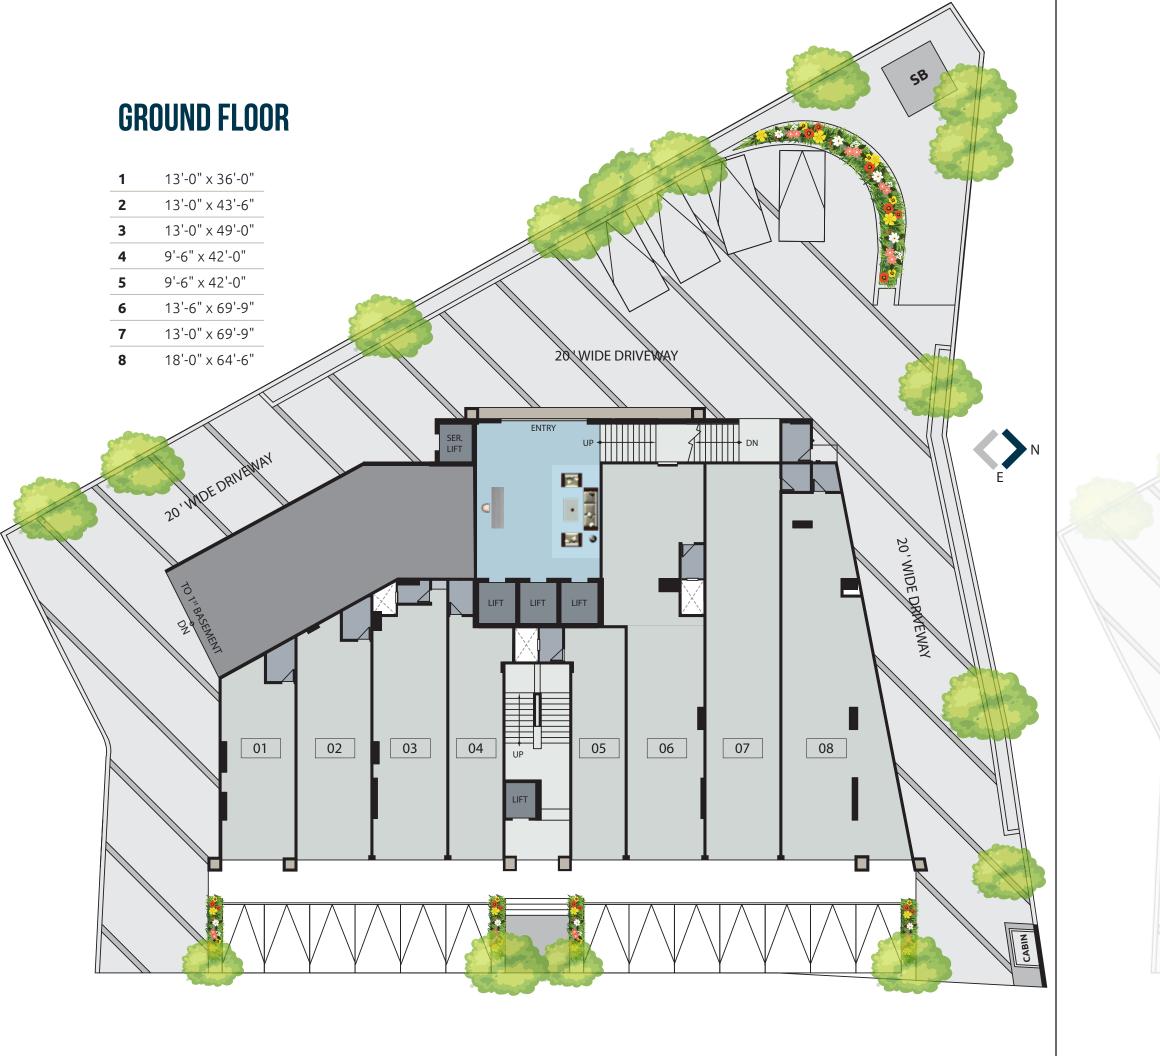

parks, hotels, plus highly individual shops, cafe and restaurants immersed in the excitement of the Ahmedabad's life.

A2 will have all the amenities ready to be deluged with big brands and retail giants rubbing shoulders for exceptional shopping experience, entertainment and space required to ensure business running uninterrupted 24 X7.

Live, Shop, Dine, Work, Explore!

# creating new Solution So

Enjoy discussing efficiency boosting corporate ideas over an espresso.

The landscape, the exteriors are all designed to provide stimulation for work and comfort.

New, modern offices behind a beautifully crafted facade, with private and communal terraces.

5 high speed lifts ensuring that you reach on time for work. Emergency services are readily available 24 X 7 safety and security.















13'-0" x 52'-6"





# 3<sup>RD</sup> FLOOR 13'-0" x 54'-6" 13'-0" x 62'-9" 23'-0" x 42'-3" 23'-3" x 42'-3" 13'-0" x 52'-6" 18'-0" x 53'-9" 9 ft. WIDE PASSAGE PASSAGE















## 11<sup>™</sup> FLOOR **1101** 26'-6" x 25'-0" **1102** 29'-9" x 25'-0" **1103** 29'-0" x 31'-0" 13'-9" x 6'-0" **1104** 26'-6" x 46'-6" 13'-0" x 12'-0" **1105** 35'-0" x 18'-3" 1105 9 ft. WIDE PASSAGE 1104 1103 1101 1102 TERRACE TERRACE TERRACE



# 13<sup>™</sup> FLOOR

26'-6" x 25'-0"

29'-9" x 25'-0"

20'-3" x 25'-0" 8'-9" x 10'-3"

13'-0" x 42'-6" 13'-9" x 9'-6"

35'-0" x 18'-3"













CHIEF JUSTICE Bungalow

JUDGES BUNGLOW ROAD

#### **SPECIFICATIONS**

SINDHUBHAVAN ROAD



Exclusivity
Optimum sized commercial complex, with 3 basement parking including multilevel parking.



• Saint Gobain,