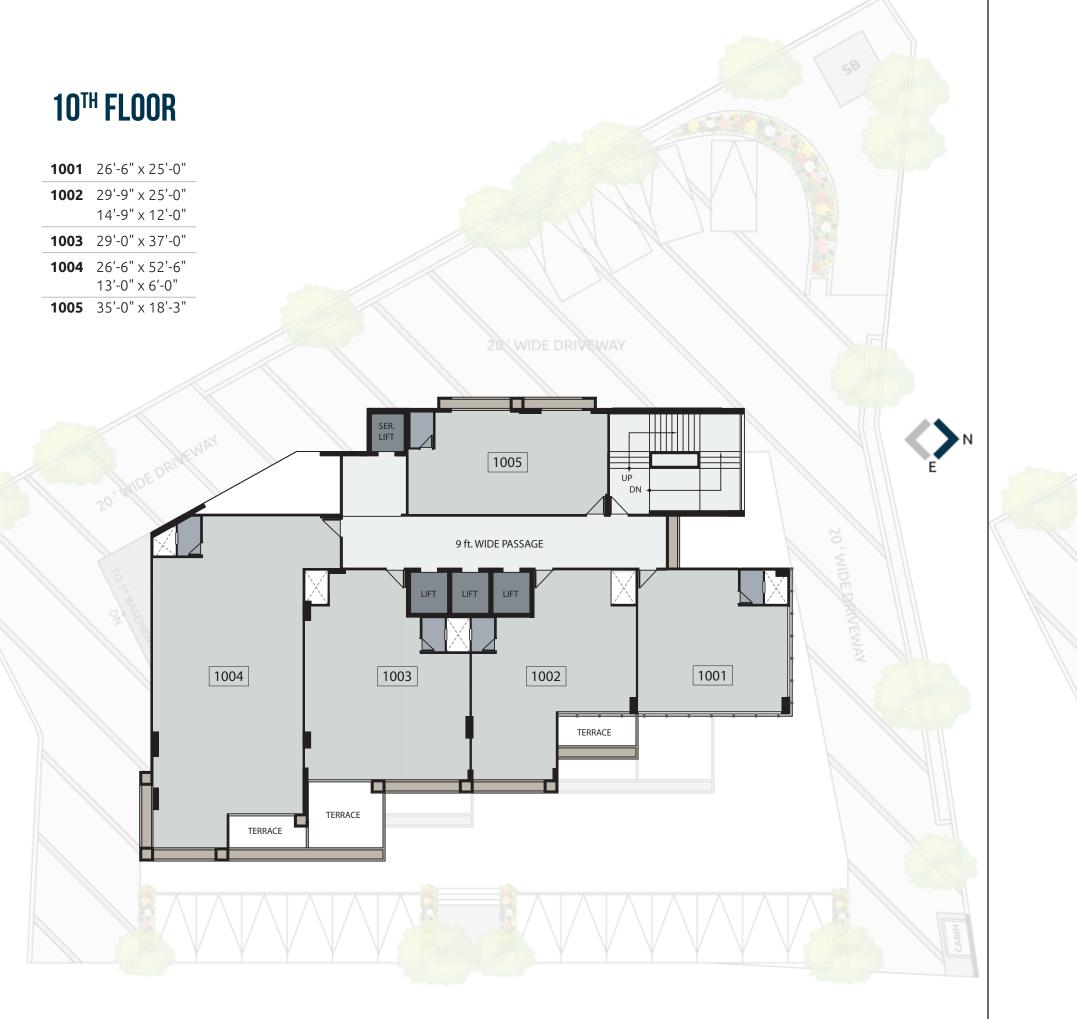

and retail giants rubbing shoulders for exceptional shopping experience, entertainment and space required to ensure business running uninterrupted 24 X7.

Live, Shop, Dine, Work, Explore!

# creating new Solution So

Enjoy discussing efficiency boosting corporate ideas over an espresso.

The landscape, the exteriors are all designed to provide stimulation for work and comfort.

New, modern offices behind a beautifully crafted facade, with private and communal terraces.

5 high speed lifts ensuring that you reach on time for work. Emergency services are readily available 24 X 7 safety and security.















13'-0" x 52'-6"





# 3<sup>RD</sup> FLOOR 13'-0" x 54'-6" 13'-0" x 62'-9" 23'-0" x 42'-3" 23'-3" x 42'-3" 13'-0" x 52'-6" 18'-0" x 53'-9" 9 ft. WIDE PASSAGE PASSAGE















## 11<sup>™</sup> FLOOR **1101** 26'-6" x 25'-0" **1102** 29'-9" x 25'-0" **1103** 29'-0" x 31'-0" 13'-9" x 6'-0" **1104** 26'-6" x 46'-6" 13'-0" x 12'-0" **1105** 35'-0" x 18'-3" 1105 9 ft. WIDE PASSAGE 1104 1103 1101 1102 TERRACE TERRACE TERRACE



# 13<sup>™</sup> FLOOR

26'-6" x 25'-0"

29'-9" x 25'-0"

20'-3" x 25'-0" 8'-9" x 10'-3"

13'-0" x 42'-6" 13'-9" x 9'-6"

35'-0" x 18'-3"













CHIEF JUSTICE Bungalow

JUDGES BUNGLOW ROAD

#### **SPECIFICATIONS**

SINDHUBHAVAN ROAD



Exclusivity
Optimum sized commercial complex, with 3 basement parking including multilevel parking.



• Saint Gobain, AIS or equivalent manufactured clear or reflective toughened glasses.



#### Air- conditioning

• Provision to keep outdoor AC unit on platform, Provision of drain (for HVAC) has been p