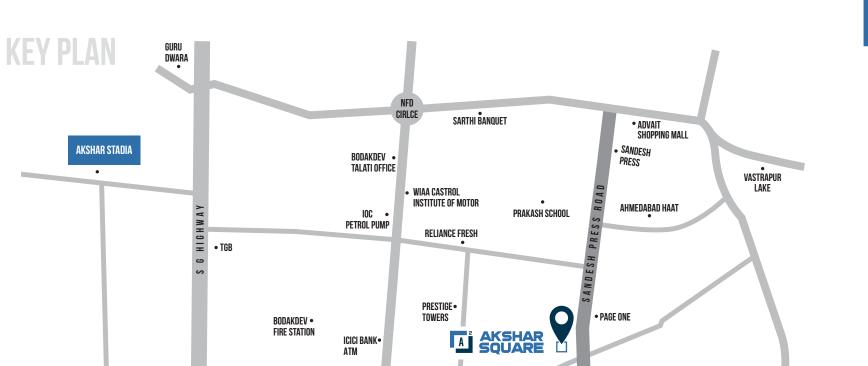

# location with a proven reputation for business

Located in Bodakdev, A2 is set amid a cocktail of Business, rapidly evolving start-ups, galleries, parks, hotels, plus highly individual shops, cafe and restaurants immersed in the excitement of the Ahmedabad's life.