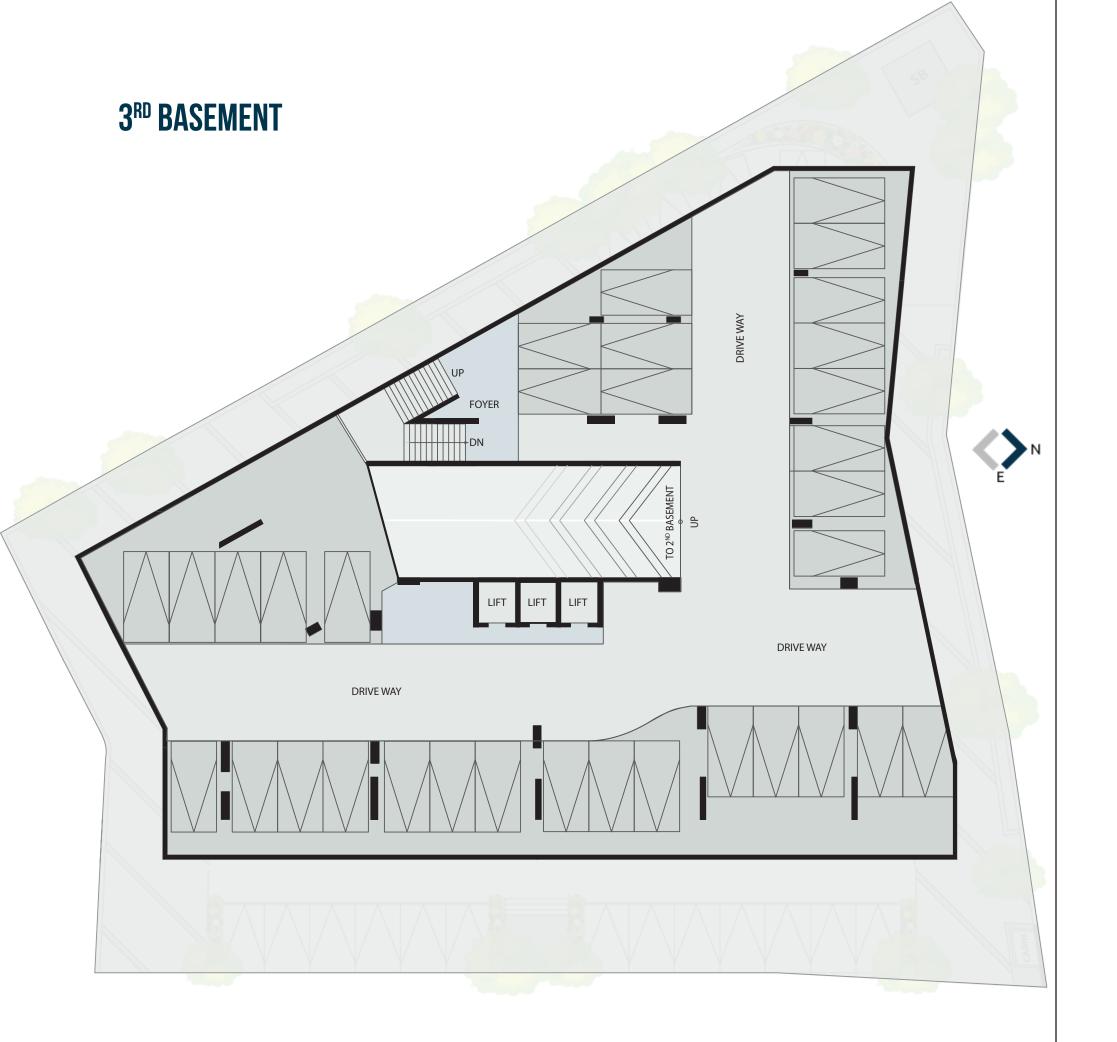

#### **SPECIFICATIONS**

SINDHUBHAVAN ROAD

Exclusivity
Optimum sized commercial complex, with 3 basement parking including multilevel parking.

• Saint Gobain, AIS or equivalent manufactured clear or reflective toughened glasses.