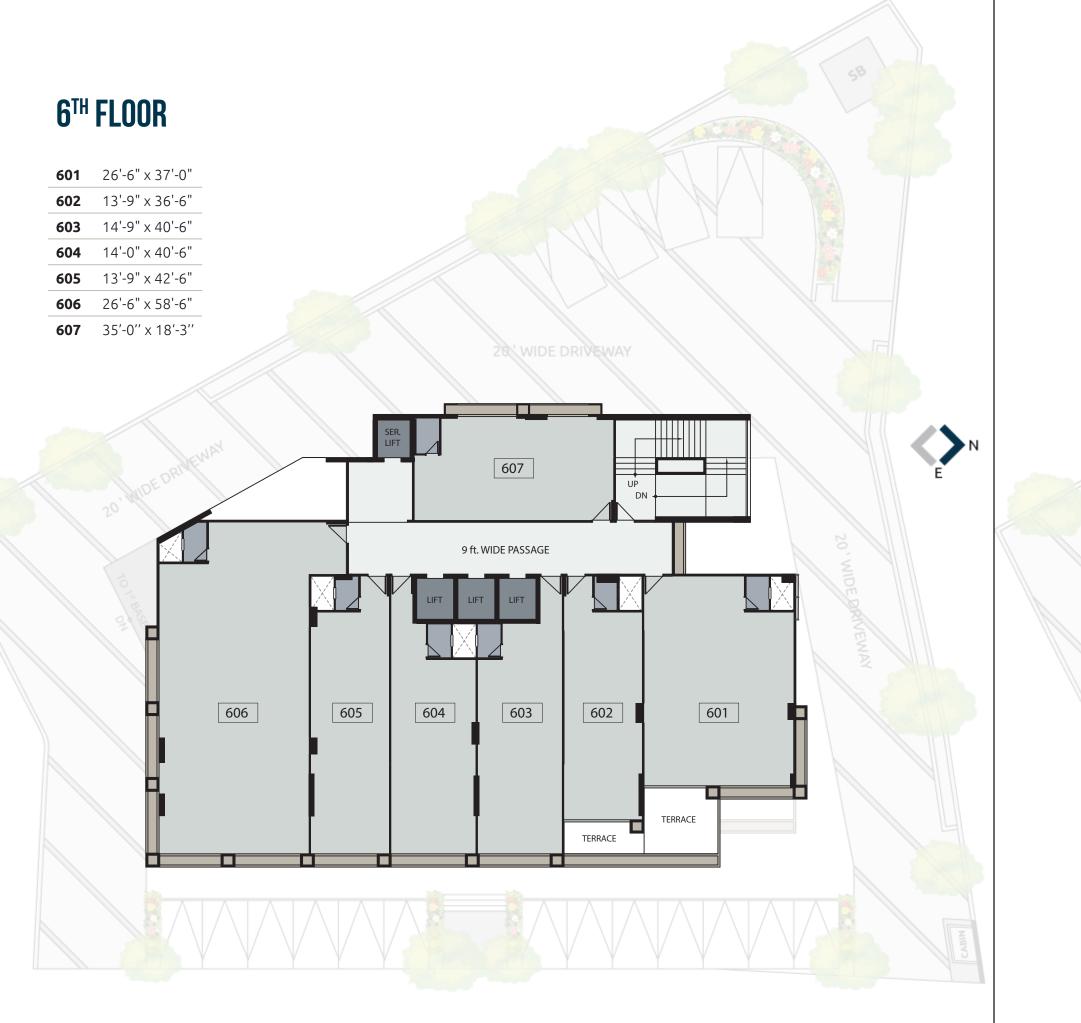

brands and retail giants rubbing shoulders for exceptional shopping experience, entertainment and space required to ensure business running uninterrupted 24 X7.

Live, Shop, Dine, Work, Explore!

# creating new Solution So

Enjoy discussing efficiency boosting corporate ideas over an espresso.

The landscape, the exteriors are all designed to provide stimulation for work and comfort.

New, modern offices behind a beautifully crafted facade, with private and communal terraces.

5 high speed lifts ensuring that you reach on time for work. Emergency services are readily available 24 X 7 safety and security.















13'-0" x 52'-6"





# 3<sup>RD</sup> FLOOR 13'-0" x 54'-6" 13'-0" x 62'-9" 23'-0" x 42'-3" 23'-3" x 42'-3" 13'-0" x 52'-6" 18'-0" x 53'-9" 9 ft. WIDE PASSAGE PASSAGE















## 11<sup>™</sup> FLOOR **1101** 26'-6" x 25'-0" **1102** 29'-9" x 25'-0" **1103** 29'-0" x 31'-0" 13'-9" x 6'-0" **1104** 26'-6" x 46'-6" 13'-0" x 12'-0" **1105** 35'-0" x 18'-3" 1105 9 ft. WIDE PASSAGE 1104 1103 1101 1102 TERRACE TERRACE TERRACE



# 13<sup>™</sup> FLOOR

26'-6" x 25'-0"

29'-9" x 25'-0"

20'-3" x 25'-0" 8'-9" x 10'-3"

13'-0" x 42'-6" 13'-9" x 9'-6"

35'-0" x 18'-3"













CHIEF JUSTICE Bungalow

JUDGES BUNGLOW ROAD

#### **SPECIFICATIONS**

SINDHUBHAVAN ROAD



Exclusivity
Optimum sized commercial complex, with 3 basement parking including multilevel parking.



• Saint Gobain, AIS or equivalent manufactured clear or reflective toughened glasses.



#### Air- conditioning

• Provision to keep outdoor AC unit on platform, Provision of drain (for HVAC) ha