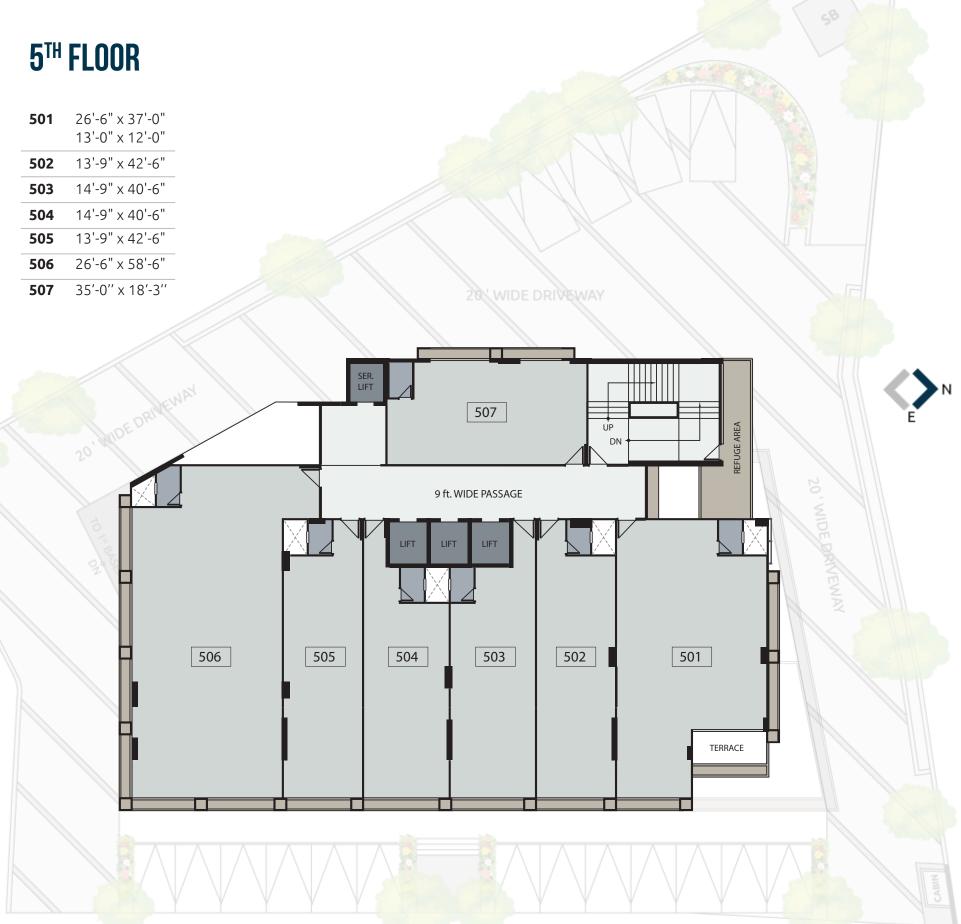

ig brands and retail giants rubbing shoulders for exceptional shopping experience, entertainment and space required to ensure business running uninterrupted 24 X7.

Live, Shop, Dine, Work, Explore!

# creating new Solution So

Enjoy discussing efficiency boosting corporate ideas over an espresso.

The landscape, the exteriors are all designed to provide stimulation for work and comfort.

New, modern offices behind a beautifully crafted facade, with private and communal terraces.

5 high speed lifts ensuring that you reach on time for work. Emergency services are readily available 24 X 7 safety and security.















13'-0" x 52'-6"





# 3<sup>RD</sup> FLOOR 13'-0" x 54'-6" 13'-0" x 62'-9" 23'-0" x 42'-3" 23'-3" x 42'-3" 13'-0" x 52'-6" 18'-0" x 53'-9" 9 ft. WIDE PASSAGE PASSAGE















## 11<sup>™</sup> FLOOR **1101** 26'-6" x 25'-0" **1102** 29'-9" x 25'-0" **1103** 29'-0" x 31'-0" 13'-9" x 6'-0" **1104** 26'-6" x 46'-6" 13'-0" x 12'-0" **1105** 35'-0" x 18'-3" 1105 9 ft. WIDE PASSAGE 1104 1103 1101 1102 TERRACE TERRACE TERRACE



# 13<sup>™</sup> FLOOR

26'-6" x 25'-0"

29'-9" x 25'-0"

20'-3" x 25'-0" 8'-9" x 10'-3"

13'-0" x 42'-6" 13'-9" x 9'-6"

35'-0" x 18'-3"













CHIEF JUSTICE Bungalow

JUDGES BUNGLOW ROAD

#### **SPECIFICATIONS**

SINDHUBHAVAN ROAD



Exclusivity
Optimum sized commercial complex, with 3 basement parking including multilevel parking.



• Saint Gobain, AIS or equivalent manufactured clear or reflective toughened glasses.



#### Air- conditioning

• Provision to keep outdoor AC unit on platform, Provision of drain (for HVAC)