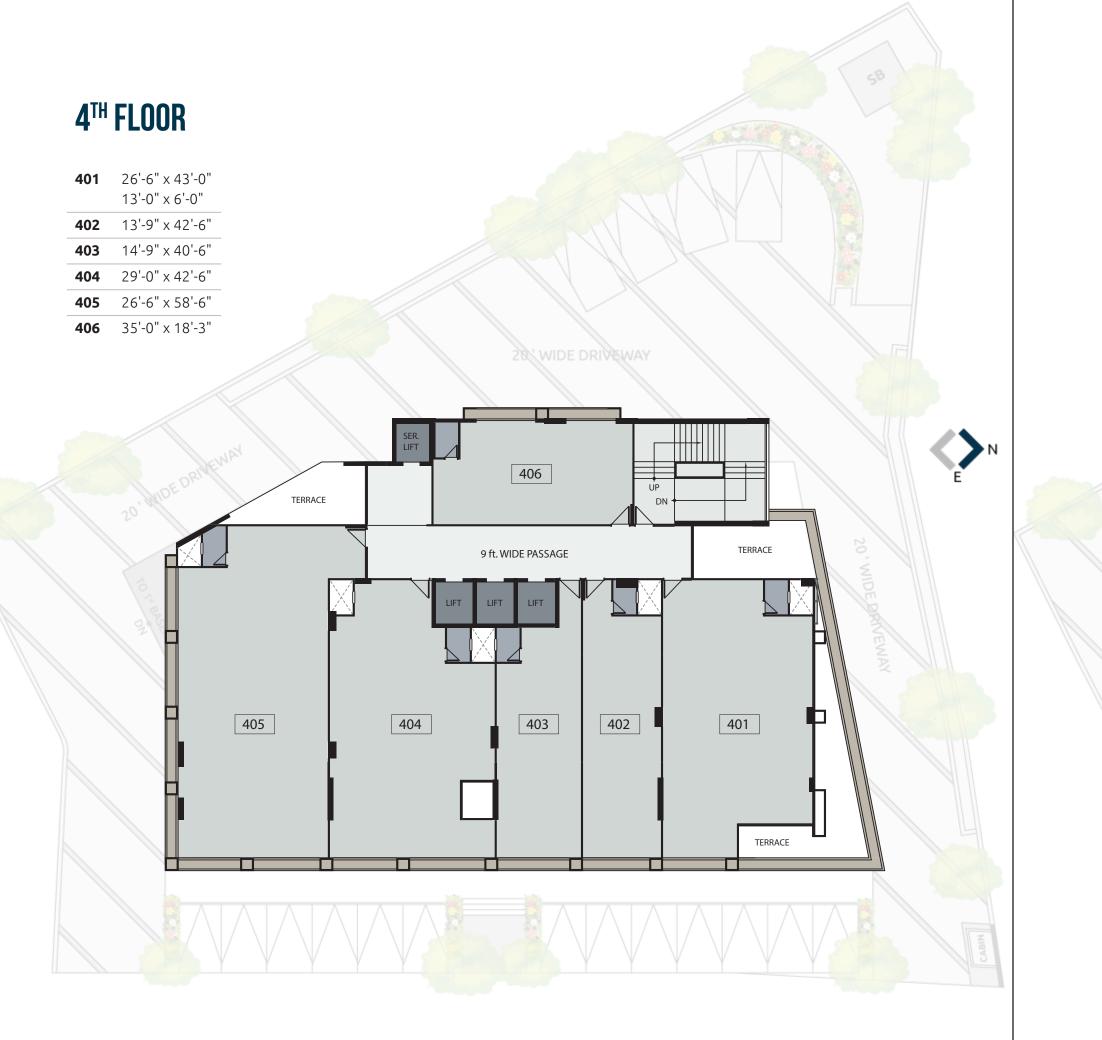

big brands and retail giants rubbing shoulders for exceptional shopping experience, entertainment and space required to ensure business running uninterrupted 24 X7.

Live, Shop, Dine, Work, Explore!

# creating new Solution So

Enjoy discussing efficiency boosting corporate ideas over an espresso.

The landscape, the exteriors are all designed to provide stimulation for work and comfort.

New, modern offices behind a beautifully crafted facade, with private and communal terraces.

5 high speed lifts ensuring that you reach on time for work. Emergency services are readily available 24 X 7 safety and security.















13'-0" x 52'-6"





# 3<sup>RD</sup> FLOOR 13'-0" x 54'-6" 13'-0" x 62'-9" 23'-0" x 42'-3" 23'-3" x 42'-3" 13'-0" x 52'-6" 18'-0" x 53'-9" 9 ft. WIDE PASSAGE PASSAGE















## 11<sup>™</sup> FLOOR **1101** 26'-6" x 25'-0" **1102** 29'-9" x 25'-0" **1103** 29'-0" x 31'-0" 13'-9" x 6'-0" **1104** 26'-6" x 46'-6" 13'-0" x 12'-0" **1105** 35'-0" x 18'-3" 1105 9 ft. WIDE PASSAGE 1104 1103 1101 1102 TERRACE TERRACE TERRACE



# 13<sup>™</sup> FLOOR

26'-6" x 25'-0"

29'-9" x 25'-0"

20'-3" x 25'-0" 8'-9" x 10'-3"

13'-0" x 42'-6" 13'-9" x 9'-6"

35'-0" x 18'-3"













CHIEF JUSTICE Bungalow

JUDGES BUNGLOW ROAD

#### **SPECIFICATIONS**

SINDHUBHAVAN ROAD



Exclusivity
Optimum sized commercial complex, with 3 basement parking including multilevel parking.



• Saint Gobain, AIS or equivalent manufactured clear or reflective toughened glasses.



#### Air- conditioning

• Provision to keep outdoor AC unit on platform, Provision of drain (for HVAC