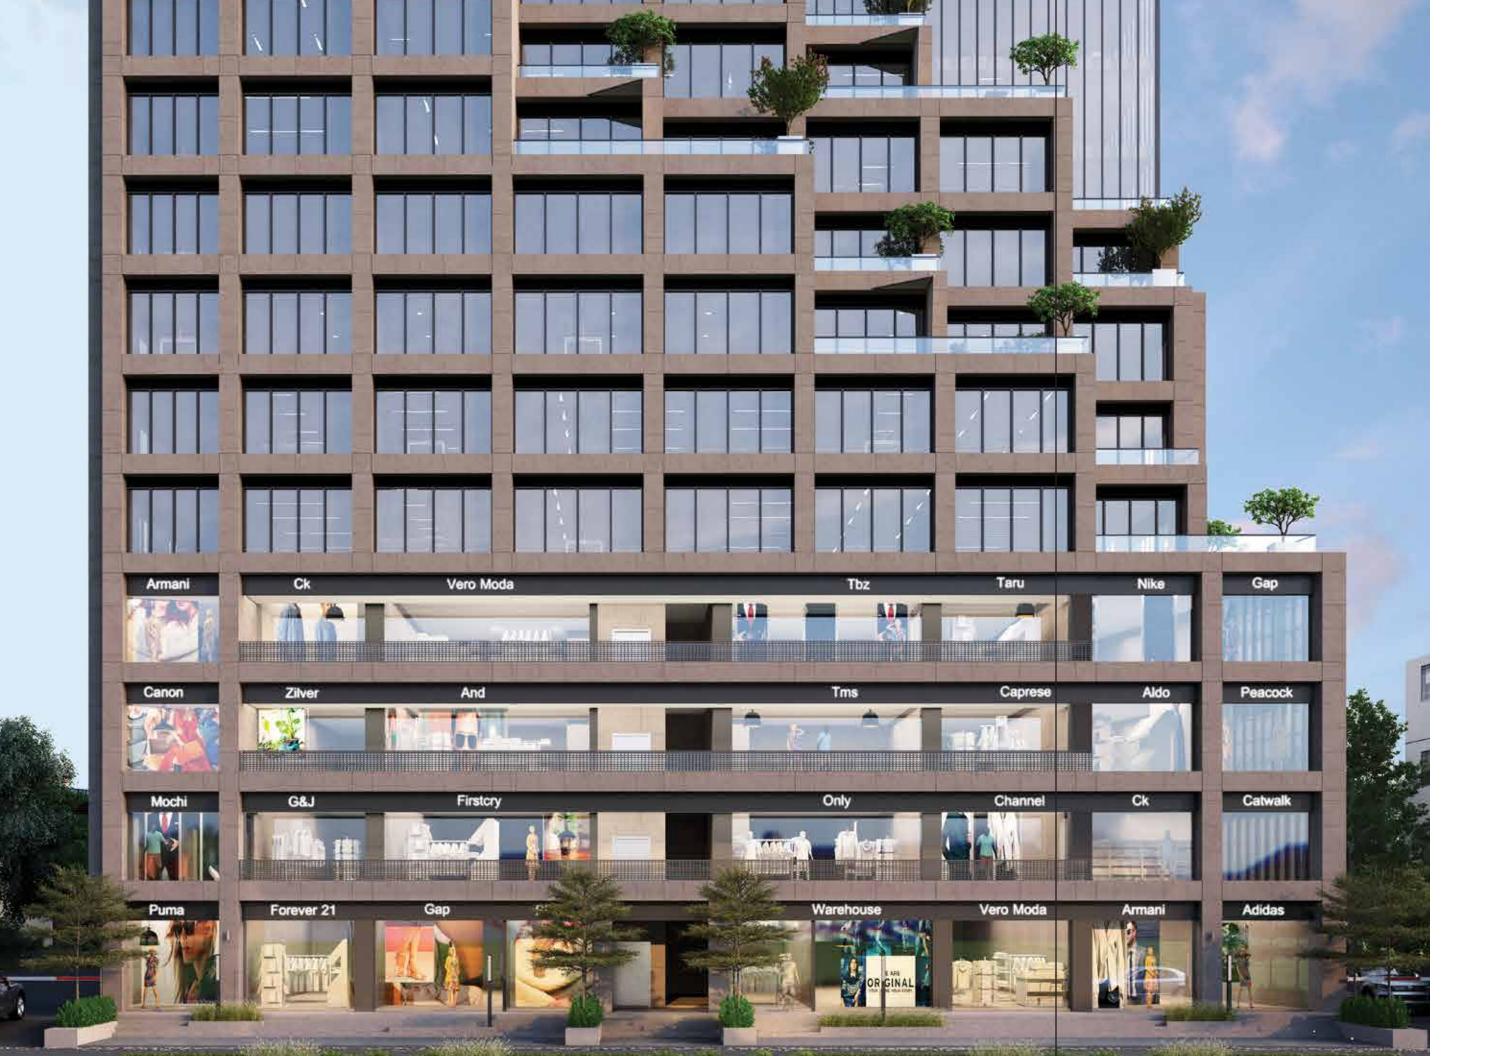

## upscale

space

With retailing becoming more and more scientific in nature, the team at Akshar Square has engaged one of the most experienced architects to create retail spaces.

The presence of large format anchor brand outlets along with relatively smaller spaces for boutiques and niche retail brands shall ensure steady footfalls across all the four floors of Akshar Square.

The business infrastructure at Akshar Square is designed by using cutting edge modern technology to empower the huge business enterprises here.

14 -story mixed-use tower includes10 levels of Class A offices,3-level + street level retail & dining options.